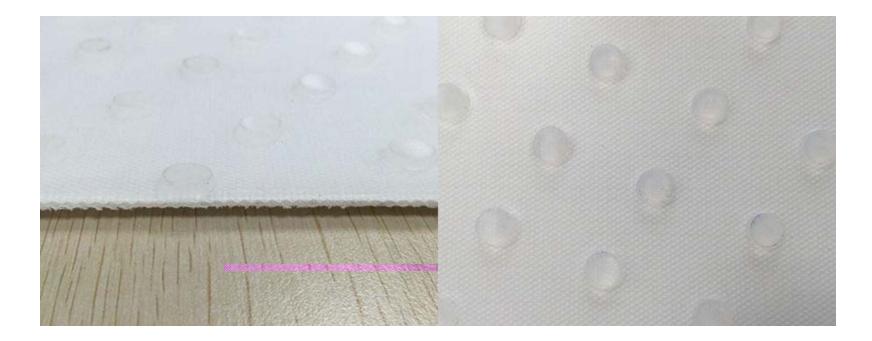

### **ROUND STUD TRANSPARENT PE CONVEYOR BELT**

EXQUISITE INTERNATIONAL all the time insist on selecting durable polyester fabric as the core and environmental new pvc as material as special unique formulations, thus makes the belt work life plus 5%-15%, it is outstandingly reducing the user's cost and increase the productivity rate 10%-20%, guarantee user's projects.

#### BELT Structure

No. of Ply: 2 Fabric Features: Elastic Top Surface: PE -Color: Transparent -Thickness: 3 mm -Hardness: 92 Shore A Surface: Q Struc Bottom Surface: Conductive fabric Total Thickness: 5.3mm Weight: 3.5 kg/m<sup>2</sup> Anti-static: Yes Maximum width: 3500mm