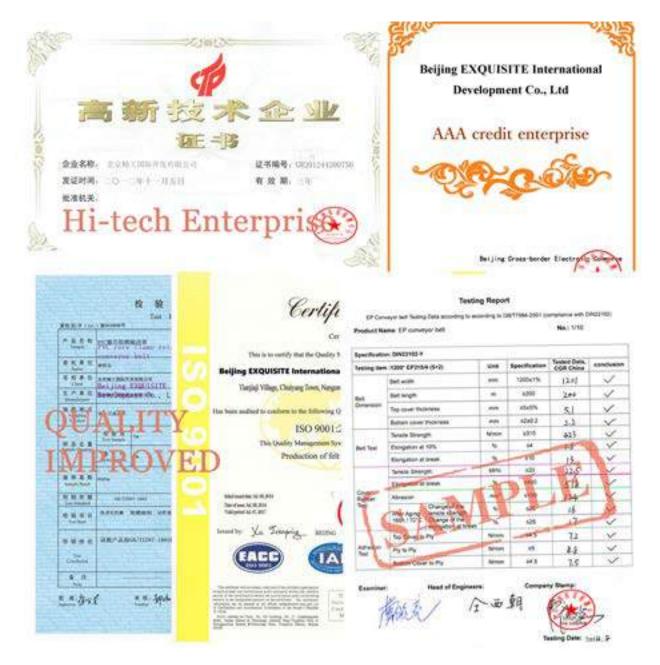

#### **Special Executions**

The test data under the environment: + 25 °C, 70% relative humidity. And in other circumstances, the data are subject to change, EXQUISITE INTL does not specify more.